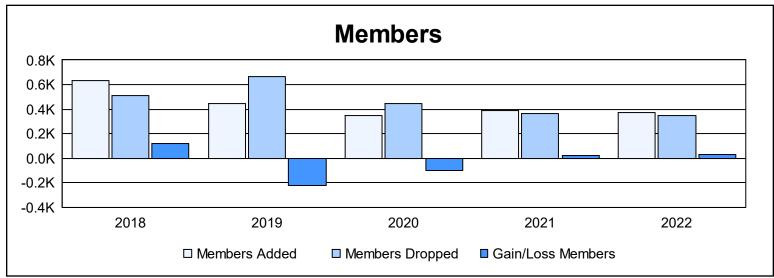

District 300A1 As of June 2022 Cumulative

| Year      | New<br>Clubs | Dropped<br>Clubs | Gain/<br>Loss<br>Clubs | New<br>Members | Charter<br>Members | Reinstate<br>Members | Transfer<br>Members | Total<br>Member<br>Added | Total<br>Members<br>Dropped | Gain/<br>Loss<br>Members |
|-----------|--------------|------------------|------------------------|----------------|--------------------|----------------------|---------------------|--------------------------|-----------------------------|--------------------------|
| 2017-2018 | 2            | 1                | 1                      | 475            | 79                 | 63                   | 15                  | 632                      | 511                         | 121                      |
| 2018-2019 | 1            | 0                | 1                      | 303            | 34                 | 89                   | 16                  | 442                      | 662                         | -220                     |
| 2019-2020 | 3            | 1                | 2                      | 210            | 93                 | 28                   | 13                  | 344                      | 445                         | -101                     |
| 2020-2021 | 2            | 1                | 1                      | 262            | 74                 | 38                   | 12                  | 386                      | 360                         | 26                       |
| 2021-2022 | 0            | 0                | 0                      | 260            | 11                 | 85                   | 15                  | 371                      | 344                         | 27                       |
| Average   | 2            | 1                | 1                      | 302            | 58                 | 61                   | 14                  | 435                      | 464                         | -29                      |