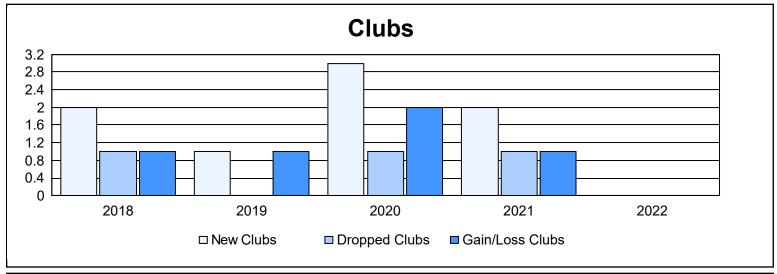

District 300A1 As of June 2022 Cumulative

| Year      | New<br>Clubs | Dropped<br>Clubs | Gain/<br>Loss<br>Clubs | New<br>Members | Charter<br>Members | Reinstate<br>Members | Transfer<br>Members | Total<br>Member<br>Added | Total<br>Members<br>Dropped | Gain/<br>Loss<br>Members |
|-----------|--------------|------------------|------------------------|----------------|--------------------|----------------------|---------------------|--------------------------|-----------------------------|--------------------------|
| 2017-2018 | 2            | 1                | 1                      | 475            | 79                 | 63                   | 15                  | 632                      | 511                         | 121                      |
| 2018-2019 | 1            | 0                | 1                      | 303            | 34                 | 89                   | 16                  | 442                      | 662                         | -220                     |
| 2019-2020 | 3            | 1                | 2                      | 210            | 93                 | 28                   | 13                  | 344                      | 445                         | -101                     |
| 2020-2021 | 2            | 1                | 1                      | 262            | 74                 | 38                   | 12                  | 386                      | 360                         | 26                       |
| 2021-2022 | 0            | 0                | 0                      | 260            | 11                 | 85                   | 15                  | 371                      | 344                         | 27                       |
| Average   | 2            | 1                | 1                      | 302            | 58                 | 61                   | 14                  | 435                      | 464                         | -29                      |